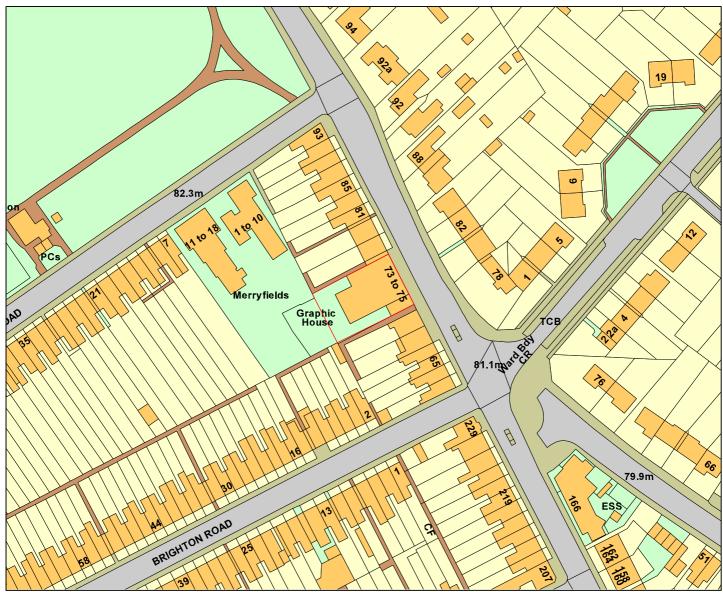

## 73-75 Gammons Lane

## 13/00709/FUL

| Legend |  |  |  |  |  |  |
|--------|--|--|--|--|--|--|
|        |  |  |  |  |  |  |
|        |  |  |  |  |  |  |
|        |  |  |  |  |  |  |
|        |  |  |  |  |  |  |
|        |  |  |  |  |  |  |
|        |  |  |  |  |  |  |
|        |  |  |  |  |  |  |
|        |  |  |  |  |  |  |
|        |  |  |  |  |  |  |
|        |  |  |  |  |  |  |
|        |  |  |  |  |  |  |
|        |  |  |  |  |  |  |
|        |  |  |  |  |  |  |
|        |  |  |  |  |  |  |
|        |  |  |  |  |  |  |
|        |  |  |  |  |  |  |
| 1      |  |  |  |  |  |  |